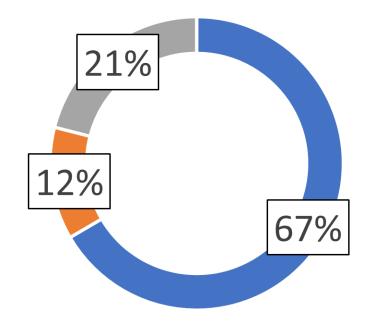

# 2022 MISSION IMPACT EXPENSES

**PROGRAM SERVICES** \$355,831.72

### ADMINISTRATION/GENERAL \$66,208.24

**FUNDRAISING** \$112,395.49