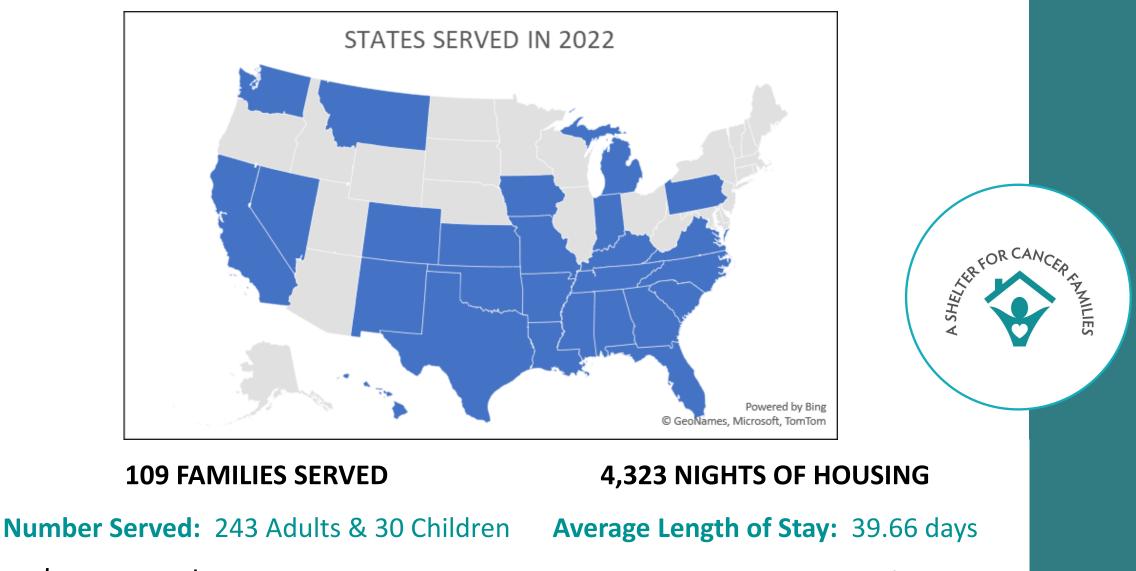

## 2022 MISSION IMPACT HOUSING

\$648,450.00\* SAVINGS TO FAMILIES

Occupancy Rate: 79%

\* Based on estimated \$150/night medical rate cost for area housing

### 2022 MISSION IMPACT HOUSING: TEXAS IMPACT

ARK

OKLAHOMA

TEXAS

San Antonio

COAHUILA

NUEVO LEO

Monterrey

las

Hou(•)

iquerque

EW MEXICO

CHIHUAHUA

ez

**41 TEXAS FAMILIES SERVED** 

1,542 NIGHTS OF HOUSING

\$231,300.00\* SAVINGS TO TX FAMILIES

HERE FOR CANCER

< NMILIE

MAJOR TEXAS REGIONS SERVED: Austin 24% Rio Grande Valley 15% San Antonio 12% Dallas/Ft. Worth 12% Beaumont 5%

\* Based on estimated \$150/night medical rate cost for area housing