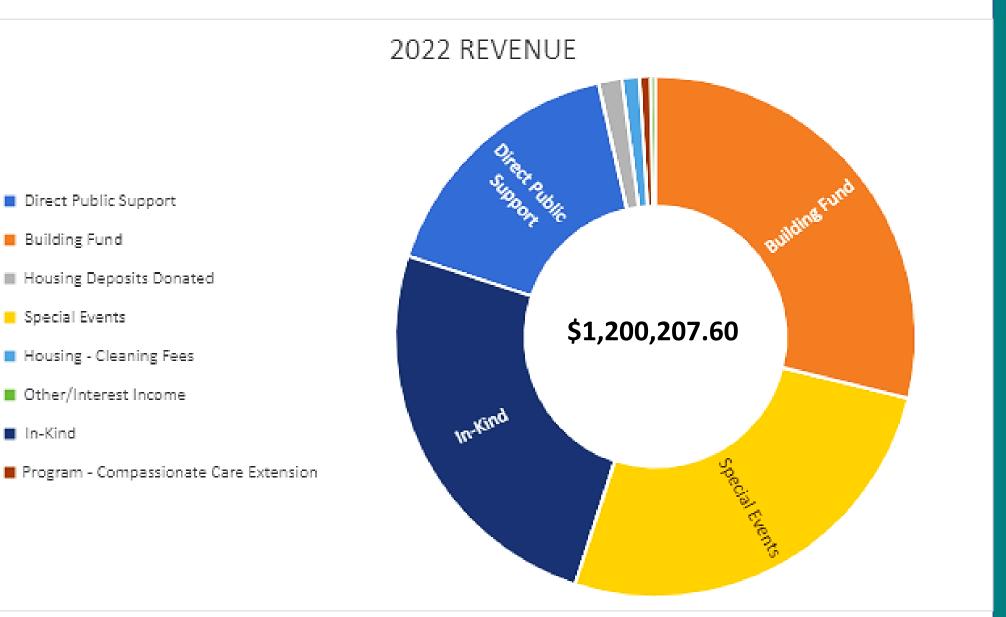

# 2022 MISSION IMPACT STATEMENT OF FINANCIAL POSITION

A Shelter for Cancer Families Statement of Financial Position As of December 31, 2022

|                                                           | TOTAL          |                                                                                                                                                                                                                                                                                                                                                                                                                                                                                                                                                                                                                                                                                                                                                                                                                                                                                                                                                                                                                                                                                                                                                                                                                                                                                                                                                                                                                                                                                                                                                                                                                                                                                                                                                                                                                                                                                                                                                                                                                                                                                                                                |
|-----------------------------------------------------------|----------------|--------------------------------------------------------------------------------------------------------------------------------------------------------------------------------------------------------------------------------------------------------------------------------------------------------------------------------------------------------------------------------------------------------------------------------------------------------------------------------------------------------------------------------------------------------------------------------------------------------------------------------------------------------------------------------------------------------------------------------------------------------------------------------------------------------------------------------------------------------------------------------------------------------------------------------------------------------------------------------------------------------------------------------------------------------------------------------------------------------------------------------------------------------------------------------------------------------------------------------------------------------------------------------------------------------------------------------------------------------------------------------------------------------------------------------------------------------------------------------------------------------------------------------------------------------------------------------------------------------------------------------------------------------------------------------------------------------------------------------------------------------------------------------------------------------------------------------------------------------------------------------------------------------------------------------------------------------------------------------------------------------------------------------------------------------------------------------------------------------------------------------|
| ASSETS                                                    |                |                                                                                                                                                                                                                                                                                                                                                                                                                                                                                                                                                                                                                                                                                                                                                                                                                                                                                                                                                                                                                                                                                                                                                                                                                                                                                                                                                                                                                                                                                                                                                                                                                                                                                                                                                                                                                                                                                                                                                                                                                                                                                                                                |
| Cash and Cash Equivalents                                 | \$481,589.61   |                                                                                                                                                                                                                                                                                                                                                                                                                                                                                                                                                                                                                                                                                                                                                                                                                                                                                                                                                                                                                                                                                                                                                                                                                                                                                                                                                                                                                                                                                                                                                                                                                                                                                                                                                                                                                                                                                                                                                                                                                                                                                                                                |
| Contributions Receivable                                  | \$415,903.24   |                                                                                                                                                                                                                                                                                                                                                                                                                                                                                                                                                                                                                                                                                                                                                                                                                                                                                                                                                                                                                                                                                                                                                                                                                                                                                                                                                                                                                                                                                                                                                                                                                                                                                                                                                                                                                                                                                                                                                                                                                                                                                                                                |
| Other Current Assets (Frost Brokerage)                    | \$409,829.80   |                                                                                                                                                                                                                                                                                                                                                                                                                                                                                                                                                                                                                                                                                                                                                                                                                                                                                                                                                                                                                                                                                                                                                                                                                                                                                                                                                                                                                                                                                                                                                                                                                                                                                                                                                                                                                                                                                                                                                                                                                                                                                                                                |
| Total Current Assets                                      | \$1,307,322.65 | HER FOR CANCER FAMILIE                                                                                                                                                                                                                                                                                                                                                                                                                                                                                                                                                                                                                                                                                                                                                                                                                                                                                                                                                                                                                                                                                                                                                                                                                                                                                                                                                                                                                                                                                                                                                                                                                                                                                                                                                                                                                                                                                                                                                                                                                                                                                                         |
| Fixed Assets (Drake Property)                             | \$2,308,904.36 |                                                                                                                                                                                                                                                                                                                                                                                                                                                                                                                                                                                                                                                                                                                                                                                                                                                                                                                                                                                                                                                                                                                                                                                                                                                                                                                                                                                                                                                                                                                                                                                                                                                                                                                                                                                                                                                                                                                                                                                                                                                                                                                                |
| TOTAL ASSESTS                                             | \$3,616,227.01 | IN A REPORT OF A R |
| LIABILITIES AND EQUITY                                    |                |                                                                                                                                                                                                                                                                                                                                                                                                                                                                                                                                                                                                                                                                                                                                                                                                                                                                                                                                                                                                                                                                                                                                                                                                                                                                                                                                                                                                                                                                                                                                                                                                                                                                                                                                                                                                                                                                                                                                                                                                                                                                                                                                |
| Liabilities                                               |                |                                                                                                                                                                                                                                                                                                                                                                                                                                                                                                                                                                                                                                                                                                                                                                                                                                                                                                                                                                                                                                                                                                                                                                                                                                                                                                                                                                                                                                                                                                                                                                                                                                                                                                                                                                                                                                                                                                                                                                                                                                                                                                                                |
| Current Liability (Accounts Payable and Accrued Expenses) | \$5,746.07     |                                                                                                                                                                                                                                                                                                                                                                                                                                                                                                                                                                                                                                                                                                                                                                                                                                                                                                                                                                                                                                                                                                                                                                                                                                                                                                                                                                                                                                                                                                                                                                                                                                                                                                                                                                                                                                                                                                                                                                                                                                                                                                                                |
| Long-Term Liabilities (Note Payable)                      | \$1,852,227.71 |                                                                                                                                                                                                                                                                                                                                                                                                                                                                                                                                                                                                                                                                                                                                                                                                                                                                                                                                                                                                                                                                                                                                                                                                                                                                                                                                                                                                                                                                                                                                                                                                                                                                                                                                                                                                                                                                                                                                                                                                                                                                                                                                |
| Total Liabilities                                         | \$1,857,973.78 |                                                                                                                                                                                                                                                                                                                                                                                                                                                                                                                                                                                                                                                                                                                                                                                                                                                                                                                                                                                                                                                                                                                                                                                                                                                                                                                                                                                                                                                                                                                                                                                                                                                                                                                                                                                                                                                                                                                                                                                                                                                                                                                                |
|                                                           |                |                                                                                                                                                                                                                                                                                                                                                                                                                                                                                                                                                                                                                                                                                                                                                                                                                                                                                                                                                                                                                                                                                                                                                                                                                                                                                                                                                                                                                                                                                                                                                                                                                                                                                                                                                                                                                                                                                                                                                                                                                                                                                                                                |
| EQUITY                                                    |                |                                                                                                                                                                                                                                                                                                                                                                                                                                                                                                                                                                                                                                                                                                                                                                                                                                                                                                                                                                                                                                                                                                                                                                                                                                                                                                                                                                                                                                                                                                                                                                                                                                                                                                                                                                                                                                                                                                                                                                                                                                                                                                                                |
| 32000 Unrestricted Net Assets                             | \$1,429,647.61 |                                                                                                                                                                                                                                                                                                                                                                                                                                                                                                                                                                                                                                                                                                                                                                                                                                                                                                                                                                                                                                                                                                                                                                                                                                                                                                                                                                                                                                                                                                                                                                                                                                                                                                                                                                                                                                                                                                                                                                                                                                                                                                                                |
| Net Revenue                                               | \$328,605.62   |                                                                                                                                                                                                                                                                                                                                                                                                                                                                                                                                                                                                                                                                                                                                                                                                                                                                                                                                                                                                                                                                                                                                                                                                                                                                                                                                                                                                                                                                                                                                                                                                                                                                                                                                                                                                                                                                                                                                                                                                                                                                                                                                |
|                                                           |                |                                                                                                                                                                                                                                                                                                                                                                                                                                                                                                                                                                                                                                                                                                                                                                                                                                                                                                                                                                                                                                                                                                                                                                                                                                                                                                                                                                                                                                                                                                                                                                                                                                                                                                                                                                                                                                                                                                                                                                                                                                                                                                                                |
| Total Equity                                              | \$1,758,253.23 |                                                                                                                                                                                                                                                                                                                                                                                                                                                                                                                                                                                                                                                                                                                                                                                                                                                                                                                                                                                                                                                                                                                                                                                                                                                                                                                                                                                                                                                                                                                                                                                                                                                                                                                                                                                                                                                                                                                                                                                                                                                                                                                                |
| TOTAL LIABILITIES AND EQUITY                              | \$3,616,227.01 |                                                                                                                                                                                                                                                                                                                                                                                                                                                                                                                                                                                                                                                                                                                                                                                                                                                                                                                                                                                                                                                                                                                                                                                                                                                                                                                                                                                                                                                                                                                                                                                                                                                                                                                                                                                                                                                                                                                                                                                                                                                                                                                                |
|                                                           |                |                                                                                                                                                                                                                                                                                                                                                                                                                                                                                                                                                                                                                                                                                                                                                                                                                                                                                                                                                                                                                                                                                                                                                                                                                                                                                                                                                                                                                                                                                                                                                                                                                                                                                                                                                                                                                                                                                                                                                                                                                                                                                                                                |

## 2022 MISSION IMPACT REVENUE