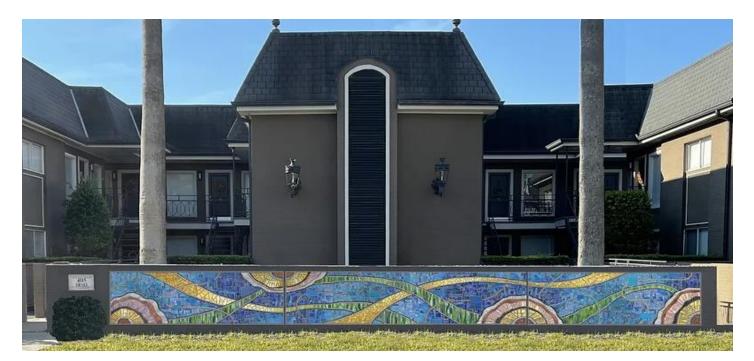

## 2022 MISSION IMPACT LEGACY WALL

The Legacy Wall will be a mosaic representation of the cancer journey with donor tiles incorporated throughout the design – sharing the lasting support that has built A Shelter for Cancer Families. Installation of the mosaic wall begins in 2023 and tiles are still available for inclusion on the wall.